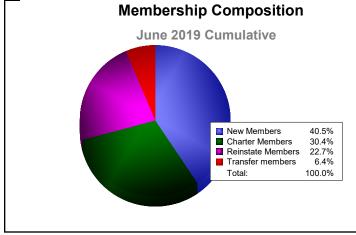

## As of June 2019 Cumulative

| Year      | New<br>Clubs | Dropped<br>Clubs | Gain/<br>Loss<br>Clubs | New<br>Members | Charter<br>Members | Reinstate<br>Members | Transfer<br>Members | Total<br>Member<br>Added | Total<br>Members<br>Dropped | Gain/<br>Loss<br>Members |
|-----------|--------------|------------------|------------------------|----------------|--------------------|----------------------|---------------------|--------------------------|-----------------------------|--------------------------|
| 2014-2015 | 4            | -2               | 2                      | 311            | 213                | 119                  | 8                   | 651                      | -501                        | 150                      |
| 2015-2016 | 7            | -4               | 3                      | 262            | 203                | 45                   | 4                   | 514                      | -333                        | 181                      |
| 2016-2017 | 6            | -4               | 2                      | 258            | 161                | 24                   | 0                   | 443                      | -388                        | 55                       |
| 2017-2018 | 8            | -3               | 5                      | 395            | 233                | 159                  | 15                  | 802                      | -686                        | 116                      |
| 2018-2019 | 2            | -6               | -4                     | 121            | 91                 | 68                   | 19                  | 299                      | -597                        | -298                     |
| Average   | 5            | -4               | 2                      | 269            | 180                | 83                   | 9                   | 542                      | -501                        | 41                       |
| Clubs     |              |                  |                        |                |                    |                      |                     |                          |                             |                          |