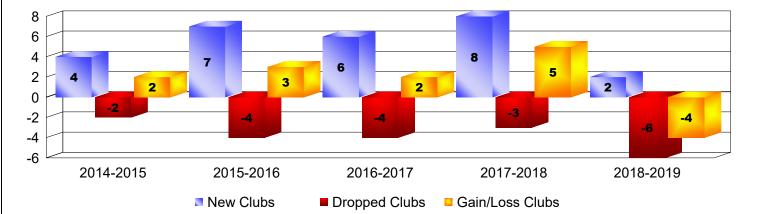

## As of June 2019 Cumulative

| Year      | New<br>Clubs | Dropped<br>Clubs | Gain/<br>Loss<br>Clubs | New<br>Members | Charter<br>Members | Reinstate<br>Members | Transfer<br>Members | Total<br>Member<br>Added | Total<br>Members<br>Dropped | Gain/<br>Loss<br>Members |
|-----------|--------------|------------------|------------------------|----------------|--------------------|----------------------|---------------------|--------------------------|-----------------------------|--------------------------|
| 2014-2015 | 4            | -2               | 2                      | 311            | 213                | 119                  | 8                   | 651                      | -501                        | 150                      |
| 2015-2016 | 7            | -4               | 3                      | 262            | 203                | 45                   | 4                   | 514                      | -333                        | 181                      |
| 2016-2017 | 6            | -4               | 2                      | 258            | 161                | 24                   | 0                   | 443                      | -388                        | 55                       |
| 2017-2018 | 8            | -3               | 5                      | 395            | 233                | 159                  | 15                  | 802                      | -686                        | 116                      |
| 2018-2019 | 2            | -6               | -4                     | 121            | 91                 | 68                   | 19                  | 299                      | -597                        | -298                     |
| Average   | 5            | -4               | 2                      | 269            | 180                | 83                   | 9                   | 542                      | -501                        | 41                       |
| Clubs     |              |                  |                        |                |                    |                      |                     |                          |                             |                          |