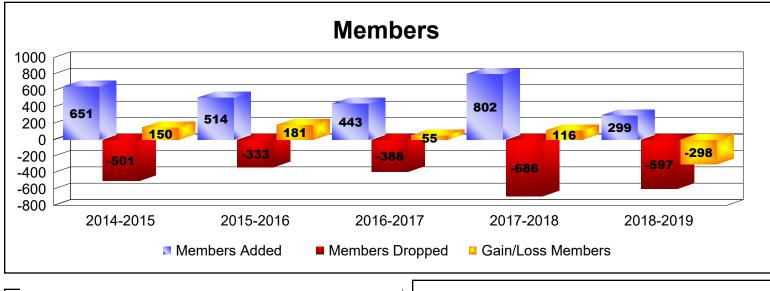

## As of June 2019 Cumulative

| Year      | New<br>Clubs | Dropped<br>Clubs | Gain/<br>Loss<br>Clubs | New<br>Members | Charter<br>Members | Reinstate<br>Members | Transfer<br>Members | Total<br>Member<br>Added | Total<br>Members<br>Dropped | Gain/<br>Loss<br>Members |
|-----------|--------------|------------------|------------------------|----------------|--------------------|----------------------|---------------------|--------------------------|-----------------------------|--------------------------|
| 2014-2015 | 4            | -2               | 2                      | 311            | 213                | 119                  | 8                   | 651                      | -501                        | 150                      |
| 2015-2016 | 7            | -4               | 3                      | 262            | 203                | 45                   | 4                   | 514                      | -333                        | 181                      |
| 2016-2017 | 6            | -4               | 2                      | 258            | 161                | 24                   | 0                   | 443                      | -388                        | 55                       |
| 2017-2018 | 8            | -3               | 5                      | 395            | 233                | 159                  | 15                  | 802                      | -686                        | 116                      |
| 2018-2019 | 2            | -6               | -4                     | 121            | 91                 | 68                   | 19                  | 299                      | -597                        | -298                     |
| Average   | 5            | -4               | 2                      | 269            | 180                | 83                   | 9                   | 542                      | -501                        | 41                       |
| Clubs     |              |                  |                        |                |                    |                      |                     |                          |                             |                          |